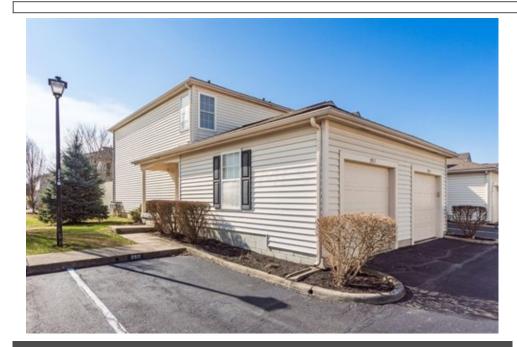

## 2511 Hyacinth Ln Unit 56A, Columbus, OH 43235

» Beds: 2 | Baths: 2 Full» MIS #: 224004105

» Condominium | 1,152 ft<sup>2</sup> | Lot: 871 ft<sup>2</sup>

» Updated Kitchen - Newer Cabinets, Granite, SS Appliances

OFFERS RECEIVED, ALL OFFERS DUE BY 6PM FRIDAY 2/16. Welcome to this fantastic end unit condo in Bethel Village with outstanding updates & meticulous care! Entering from the covered front porch, you will be greeted by the open floorplan with plenty of living & storage space. The first floor features updated kitchen w/granite, newer cabinets, stainless steel appliances, dining space, generous sized great room, half bath, garage w/storage niche. Upstairs offers 2 bedrooms with 2 full updated baths. Abundance of natural light throughout. The full basement is ready to finish with rough-in for bath, storage & laundry. Other updates - HVAC, HWT, Closet Organizers, Replacement Windows & Sliding Door, Wood Floors, Large Private Deck. HOA fee includes water, sewer, pool, clubhouse & fitness gym.